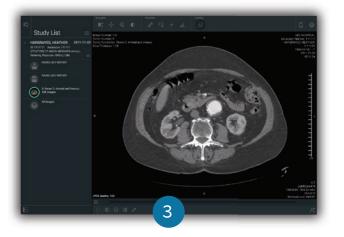

Search by Patient Name, ID, Accession Number, etc.

Double-click to load a study, or select multiple studies to add to the Study List. Click the + to reveal the contents of a study

Use the controls described on the next page to manipulate the images

# Controls

### Scroll Slices

To scroll slices, left-click and drag or use the scroll wheel

To pan the image, press shift + left-click and drag

Pan

700m Press CTRL + shift + leftclick and drag

### Window Level

To adjust the window/level, right-click and drag