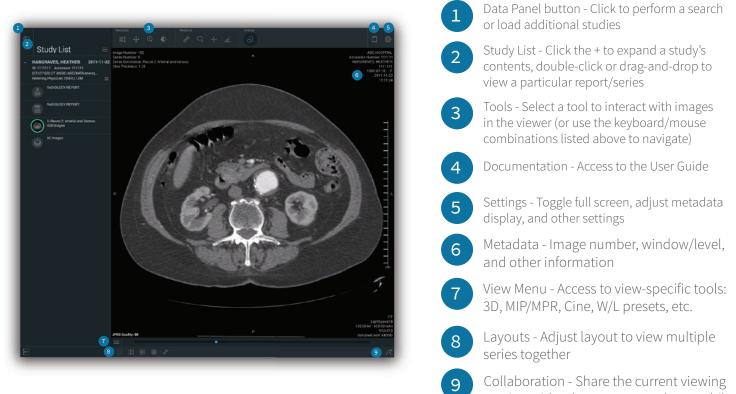

Search by Patient Name, ID, Accession Number, etc.

Double-click to load a study, or select multiple studies to add to the Study List. Click the + to reveal the contents of a study

Use the controls described on the next page to manipulate the images

## Interface Elements

session with other users on web or mobile devices