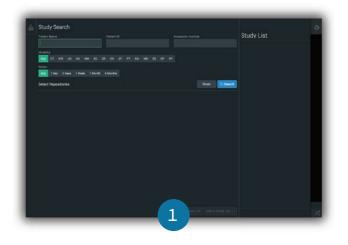

Search by Patient Name, ID, Accession Number, etc.

Double-click to load a study, or select multiple studies to add to the Study List. Click the + to reveal the contents of a study

Use the controls described on the next page to manipulate the images