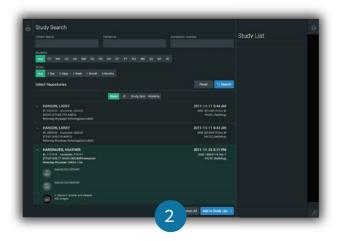

Search by Patient Name, ID, Accession Number, etc.

Double-click to load a study, or select multiple studies to add to the Study List. Click the + to reveal the contents of a study

Use the controls described on the next page to manipulate the images