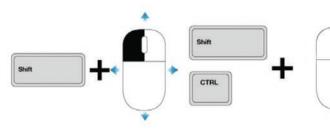

### Scroll Slices

To scroll slices, left-click and drag or use the scroll wheel

To pan the image, press shift + left-click and drag

Pan

700m Press CTRL + shift + leftclick and drag