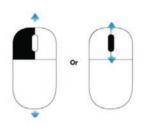

### Scroll Slices

To scroll slices, left-click and drag or use the scroll wheel

To pan the image, press shift + left-click and drag

Pan

700m Press CTRL + shift + leftclick and drag